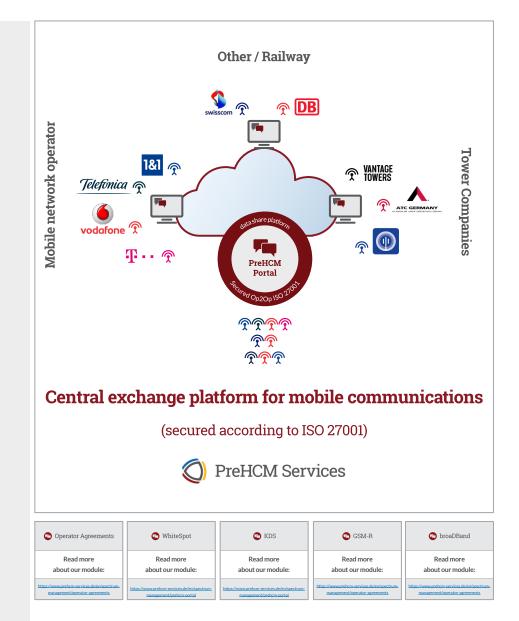

### 🗗 PreHCM Portal

# Portal for secure data exchange in mobile communications

Digitalization of process coordination of participating companies in telecommunications

#### Future-oriented use of the PreHCM portal through modular scalability

- KDS Module Co-User Platform Complex Roof Sites
- WhiteSpot Coordination Platform for Supply WhiteSpots (Germany)
- Operator Agreements national and international operator agreements
- broaDBand Coordination platform for supplying WhiteSpots on railroad lines (Germany)
- **GSM-R** Railway and mobile network operator fault management platform