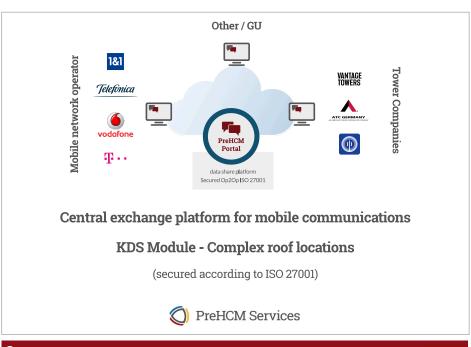

#### The path to a future-proof mobile radio site for all stakeholders - Complex roof sites (KDS)

The ISO 27001 certified PreHCM portal is an ideal support for coordinated sharing arrangements.

It enables multilateral agreements between the parties involved and the exchange of all relevant documents. The standardized platform delivers decisive improvements in all key performance indicators such as costs, safety, quality, service and lead times. Construction projects can be implemented more easily according to the current state of the art and valid regulations.

The modular structure of the PreHCM portal offers a high degree of scalability.

PreHCM Services has years of experience in process and workflow management.

#### Exchange platform: KDS module

The module provides support through flexible participant selection and referenced rule sets.

Coordinated uniform processes can be viewed by all participants. The role concept ensures the inclusion of mobile network operators, companies and authorities.