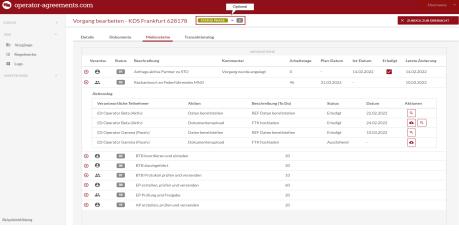

Traceability is ensured by site-specific log overviews.

### Quality gain due to automation

Automated interfaces are used to provide neutral reporting and shorten lead times. The process progress (status model) can thus be seamlessly integrated into the planning process of those involved.