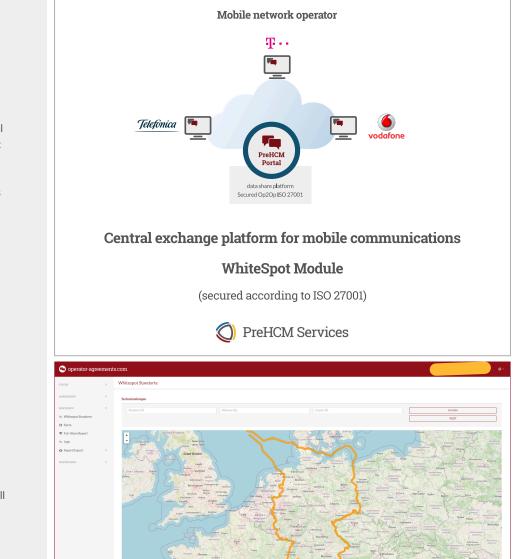

🔁 PreHCM Portal

## WhiteSpot

# Support for radio network expansion in Germany

The central exchange platform for the closing of WhiteSpots

### Using the PreHCM portal and its WhiteSpot module is ideal for ensuring full radio coverage in all areas

- Standardized and transparent coordination process between German mobile network operators
- Reduced effort through automated processes and reporting
- Central data instance with coordinated workflow
- Simplification of documentation and research of project data

PreHCM Portal is in use at MNOs

The use of the PreHCM portal as a central data instance and ideal workflow support simplifies everyday work in the mobile environment.

The modular structure additionally offers high scalability.